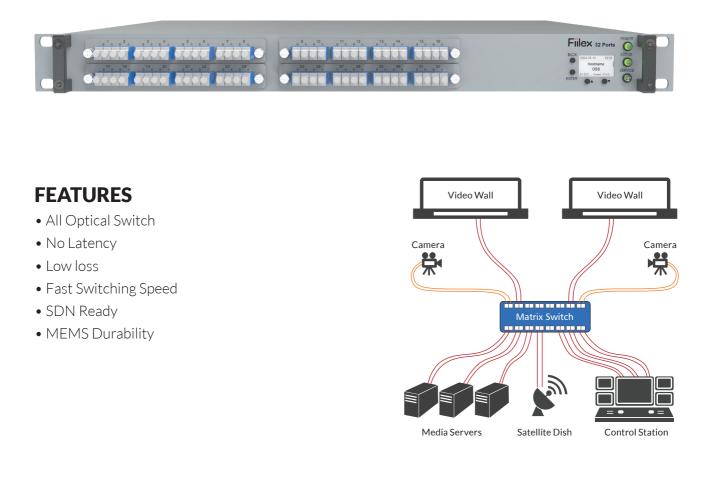

# OPTICAL MATRIX SWITCH 32 DUPLEX PORTS

P/N OSS-32MN-LC/UPC\* 32 Port Switch \*Other connector options are available.

Fiilex Media Matrix Switch is designed to provide flexible connectivity to high bandwidth video transmission networks. This switch is often used to connect different data servers and broadcast studios to a central control center, or link media storages and large display walls to Back-of-House. The switching function is performed all optically, therefore, there is minimum latency and is future-proof of any data format changes. The product is compact, silent, consumes less electricity than any traditional optical-electrical-optical (OEO) switch, and has a proven track record of reliability. As a SDN ready network device, Fiilex Matrix Switch can be managed with a proprietary Web GUI or one of several standard network protocols.