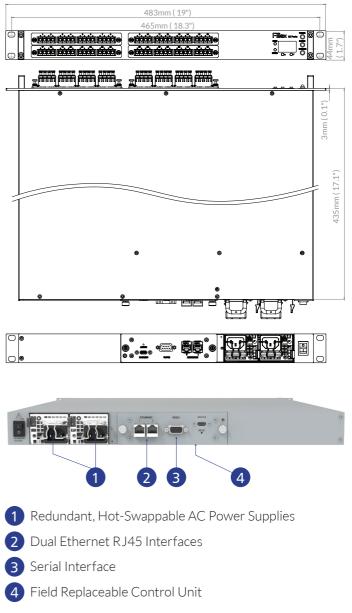

#### ELECTRICAL

| Power Supply          | 100-240 VAC, 50-60Hz ,<br>Redundant |
|-----------------------|-------------------------------------|
| Power Consumption (W) | 25 typ.                             |
| Interface             | Serial & Dual Ethernet RJ45         |
| Control Unit          | Field Replaceable                   |

### MECHANICAL

1U 19" Rackmount Chassis